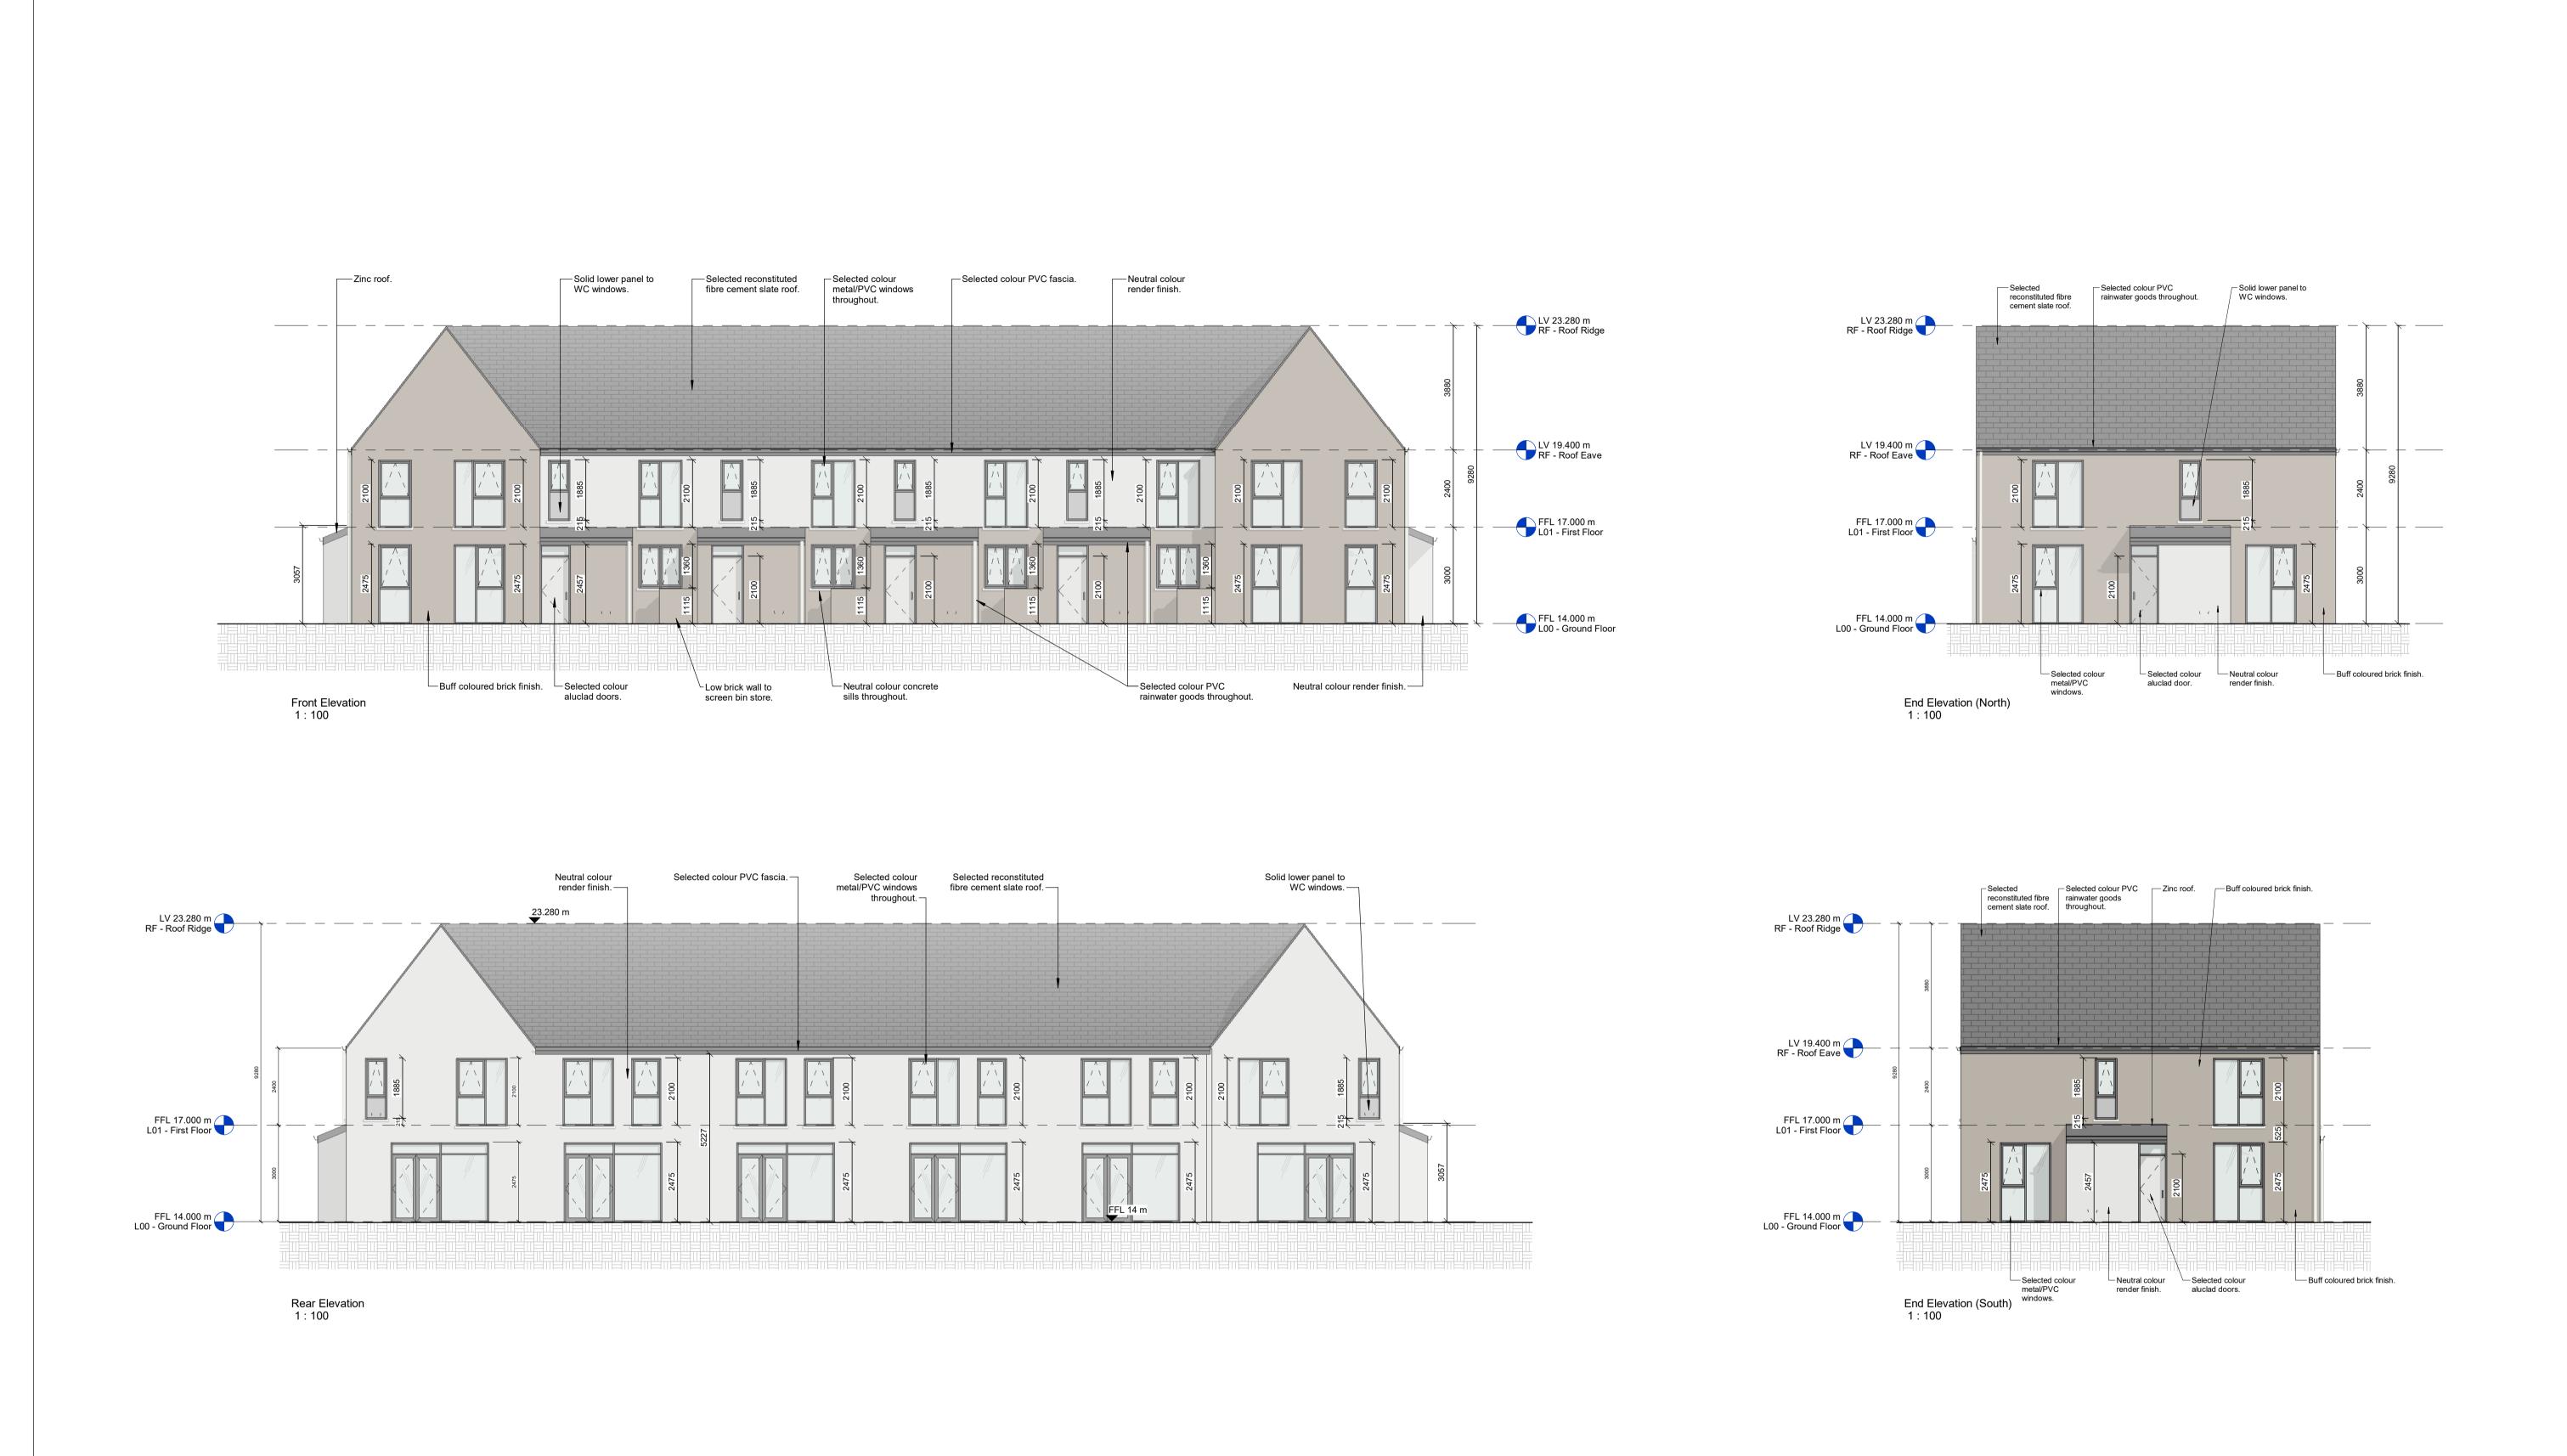

Notes: - Do not scale from this drawing. Use figured dimensions in all cases. - Verify dimensions on site and report any discrepancies to the Architect

 Verify dimensions on site and report any discrepancies to the Architect immediately.
 This device the benead in conjugation with the Architect's Consideration

This drawing to be read in conjunction with the Architect's Specification.
© This drawing is copyright and may only be reproduced with the Architect's permission.

Drawing Notes:

| Business Centre,<br>e Rd,<br>Cork,<br>3<br>(0)21 436 2922<br>eddyarchitecture.com<br>eddyarchitecture.com | Project Details:<br>LDA Wilton Sarsfield Road LRD<br>Lands Adjoining the ESB Networks DAC Office, at<br>Farrandahadore More, Sarsfield Road, Wilton<br>Cork City |                 |                    | -      | Title:<br>house Block B Elevations                                                                     |          |
|-----------------------------------------------------------------------------------------------------------|------------------------------------------------------------------------------------------------------------------------------------------------------------------|-----------------|--------------------|--------|--------------------------------------------------------------------------------------------------------|----------|
|                                                                                                           | Job No.                                                                                                                                                          | Sheet Size:     | Scale @A1:         | Status | Purpose of Issue                                                                                       |          |
|                                                                                                           | P23-081C                                                                                                                                                         | A1_L            | 1 : 100            | P3     | PLANNING PERMISSION                                                                                    |          |
|                                                                                                           | Issue Date:<br>DECEMBER 2024                                                                                                                                     | Drawn By:<br>AK | Reviewed By:<br>PM |        | L<br>System - Spatial Zone - Level - Type - Originator - Role - Number<br>/LT-06-THB-XX-DR-RAU-AR-2101 | Revision |